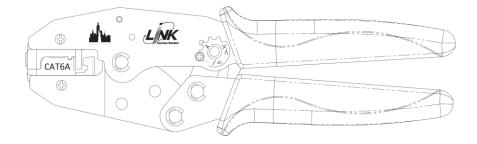

## **Scope of Application**

CRIMP TOOL for NEW SHIELD RJ45 GOLD 6A PLUG, Black & Blue design to crimp SHIELD CAT6A RJ45 PLUG. This tool is suitable for standard modular plugs without changing the modular die set and can complete work in one step Modular Holders are made of AL-Zn Alloy lightweight with PE grip together with a ratchet mechanism for easy use.

### **Drawing**