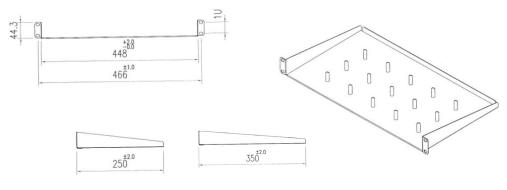

# **Drawing**

\*For reference only

#### **Order Information**

| Part number | Description                  | Depth<br>(cm.) |
|-------------|------------------------------|----------------|
| CK-12250    | Front Mount Shelf Deep 25cm. | 25cm.          |
| CK-12350    | Front Mount Shelf Deep 35cm. | 35cm.          |