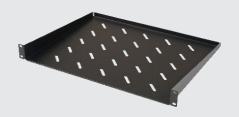

# **FRONT MOUNT SHELF**

Depth 25 and 35cm.

## **Scope of Application**

Modern design, in 19" Standard, provide variety of length which suitable for each depth of cabinet and giving high loading capacity.

#### **Features**

- Designed with 19"LINK RACK
- Perforated surrounding for ventilation
- Suitable for all 19" Rack system.

#### **Material**

- 1.5 mm Electro-galvanized steel sheet
- Electrostatic powder coating, Black (RAL9004)