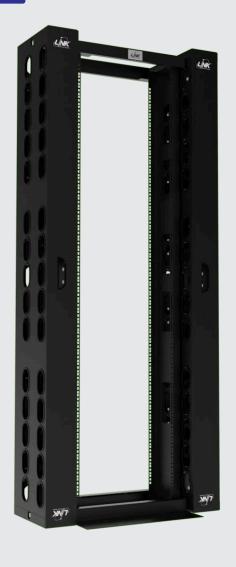

# FTTR MAIN DISTRIBUTION FRAME 42U

LINK FTTR Main Distribution Frame is designed for residential applications, specifically for Fiber to the Room (FTTR) installations. It supports main fiber optic cables connecting to floor distribution cabinets for various operators to provide internet connection services to end-users. The cabinet includes side cable management panels and a sturdy base to ensure stability. It is made from high-quality steel with anti-rust properties and adheres to the 19" Standard.

#### **Features**

- LINK FTTR Main Distribution Frame is designed for residential applications, specifically for Fiber to the Room (FTTR) installations.
- The cable can be wiring at front and rear by maximum enlarged opening of the both side.
- Vertical Cable Management
- Mount on the floor by steel base

#### **Material**

Cabinet's Frame : 2.0 mm Electro-galvanized steel sheet Vertical Cable Management : 1.2 mm Electro-galvanized steel sheet Steel Base : 1.5 mm Electro-galvanized steel sheet

Electrostatic powder coating, Black (RAL9004)