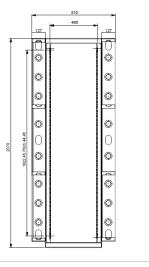

### **Drawing**

#### **Order Information**

| Part number | Description                                    | U Height<br>(U=4.45 cm.) | Width<br>(cm.) | Depth<br>(cm.) | Height<br>(cm.) |
|-------------|------------------------------------------------|--------------------------|----------------|----------------|-----------------|
| CN-61142FTR | FTTR MAIN DISTRIBUTION FRAME 42U, complete Set | 42U                      | 81             | 30             | 207             |