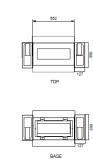

### **Drawing**

#### **Order Information**

| Part number | Description                                    | U Height<br>(U=4.45 cm.) | Width<br>(cm.) | Depth<br>(cm.) | Height<br>(cm.) |
|-------------|------------------------------------------------|--------------------------|----------------|----------------|-----------------|
| CN-61142FTR | FTTR MAIN DISTRIBUTION FRAME 42U, complete Set | 42U                      | 81             | 30             | 207             |