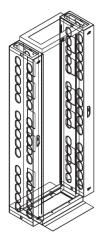

### **Drawing**

#### **Features**

- LINK FTTR Main Distribution Frame is designed for residential applications, specifically for Fiber to the Room (FTTR) installations.
- The cable can be wiring at front and rear by maximum enlarged opening of the both side.
- Vertical Cable Management
- Mount on the floor by steel base