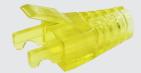

### **Scope of Application**

The LINK New Locking Plug Boots are designed to cover and protect the latch on RJ45 plugs. Made from a special PC material, they provide secure protection and locking for each plug. These boots make it easier to locate cable ends during maintenance or relocation and help organize your patch cord system efficiently. They are suitable for field termination, patch cord assembly, and unshielded plugs.

### **Order Information**

| Part number | Description                                | Color  | Package   |
|-------------|--------------------------------------------|--------|-----------|
| US-6620A    | CAT6 NEW CRYSTAL LOCKING PLUG BOOT, CLEAR  | CLEAR  | 10PCS/PKG |
| US-6622A    | CAT6 NEW CRYSTAL LOCKING PLUG BOOT, RED    | RED    | 10PCS/PKG |
| US-6623A    | CAT6 NEW CRYSTAL LOCKING PLUG BOOT, GREEN  | GREEN  | 10PCS/PKG |
| US-6624A    | CAT6 NEW CRYSTAL LOCKING PLUG BOOT, BLUE   | BLUE   | 10PCS/PKG |
| US-6625A    | CAT6 NEW CRYSTAL LOCKING PLUG BOOT. YELLOW | YELLOW | 10PCS/PKG |
| US-6626A    | CAT6 NEW CRYSTAL LOCKING PLUG BOOT, BLACK  | BLACK  | 10PCS/PKG |