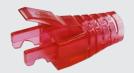

### **Order Information**

| Part number | Description                                | Color  | Package   |
|-------------|--------------------------------------------|--------|-----------|
| US-6620A    | CAT6 NEW CRYSTAL LOCKING PLUG BOOT, CLEAR  | CLEAR  | 10PCS/PKG |
| US-6622A    | CAT6 NEW CRYSTAL LOCKING PLUG BOOT, RED    | RED    | 10PCS/PKG |
| US-6623A    | CAT6 NEW CRYSTAL LOCKING PLUG BOOT, GREEN  | GREEN  | 10PCS/PKG |
| US-6624A    | CAT6 NEW CRYSTAL LOCKING PLUG BOOT, BLUE   | BLUE   | 10PCS/PKG |
| US-6625A    | CAT6 NEW CRYSTAL LOCKING PLUG BOOT. YELLOW | YELLOW | 10PCS/PKG |
| US-6626A    | CAT6 NEW CRYSTAL LOCKING PLUG BOOT, BLACK  | BLACK  | 10PCS/PKG |