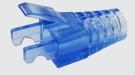

### **Order Information**

| Part number | Description                                | Color  | Package   |
|-------------|--------------------------------------------|--------|-----------|
| US-6620A    | CAT6 NEW CRYSTAL LOCKING PLUG BOOT, CLEAR  | CLEAR  | 10PCS/PKG |
| US-6622A    | CAT6 NEW CRYSTAL LOCKING PLUG BOOT, RED    | RED    | 10PCS/PKG |
| US-6623A    | CAT6 NEW CRYSTAL LOCKING PLUG BOOT, GREEN  | GREEN  | 10PCS/PKG |
| US-6624A    | CAT6 NEW CRYSTAL LOCKING PLUG BOOT, BLUE   | BLUE   | 10PCS/PKG |
| US-6625A    | CAT6 NEW CRYSTAL LOCKING PLUG BOOT. YELLOW | YELLOW | 10PCS/PKG |
| US-6626A    | CAT6 NEW CRYSTAL LOCKING PLUG BOOT, BLACK  | BLACK  | 10PCS/PKG |