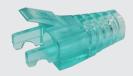

### **Order Information**

| Part number | Description                                | Color  | Package   |
|-------------|--------------------------------------------|--------|-----------|
| US-6620A    | CAT6 NEW CRYSTAL LOCKING PLUG BOOT, CLEAR  | CLEAR  | 10PCS/PKG |
| US-6622A    | CAT6 NEW CRYSTAL LOCKING PLUG BOOT, RED    | RED    | 10PCS/PKG |
| US-6623A    | CAT6 NEW CRYSTAL LOCKING PLUG BOOT, GREEN  | GREEN  | 10PCS/PKG |
| US-6624A    | CAT6 NEW CRYSTAL LOCKING PLUG BOOT, BLUE   | BLUE   | 10PCS/PKG |
| US-6625A    | CAT6 NEW CRYSTAL LOCKING PLUG BOOT. YELLOW | YELLOW | 10PCS/PKG |
| US-6626A    | CAT6 NEW CRYSTAL LOCKING PLUG BOOT, BLACK  | BLACK  | 10PCS/PKG |