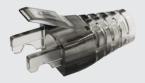

### **Scope of Application**

The LINK New Locking Plug Boots are designed to cover and protect the latch on RJ45 plugs. Made from a special PC material, they provide secure protection and locking for each plug. These boots make it easier to locate cable ends during maintenance or relocation and help organize your patch cord system efficiently. They are suitable for field termination, patch cord assembly, and unshielded plugs.

# **Construction and Properties**

| Housing Material                        | Special PC with embossed LINK logo, UL 94V-2 |  |
|-----------------------------------------|----------------------------------------------|--|
| Support                                 | CAT6 NEW RJ45 MODULAR PLUG (Unshielded)      |  |
| Accommodate cable Diameter 5.5 – 6.5 mm |                                              |  |
| Compliant                               | RoHS                                         |  |