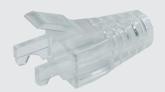

### **Order Information**

| Part number | Description                                | Color  | Package   |
|-------------|--------------------------------------------|--------|-----------|
| US-6620A    | CAT6 NEW CRYSTAL LOCKING PLUG BOOT, CLEAR  | CLEAR  | 10PCS/PKG |
| US-6622A    | CAT6 NEW CRYSTAL LOCKING PLUG BOOT, RED    | RED    | 10PCS/PKG |
| US-6623A    | CAT6 NEW CRYSTAL LOCKING PLUG BOOT, GREEN  | GREEN  | 10PCS/PKG |
| US-6624A    | CAT6 NEW CRYSTAL LOCKING PLUG BOOT, BLUE   | BLUE   | 10PCS/PKG |
| US-6625A    | CAT6 NEW CRYSTAL LOCKING PLUG BOOT. YELLOW | YELLOW | 10PCS/PKG |
| US-6626A    | CAT6 NEW CRYSTAL LOCKING PLUG BOOT, BLACK  | BLACK  | 10PCS/PKG |