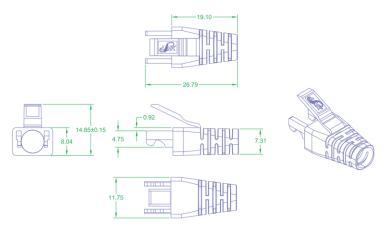

### **Drawing**

# **Construction and Properties**

| Housing Material                        | Special PC with embossed LINK logo, UL 94V-2 |  |
|-----------------------------------------|----------------------------------------------|--|
| Support                                 | CAT6 NEW RJ45 MODULAR PLUG (Unshielded)      |  |
| Accommodate cable Diameter 5.5 – 6.5 mm |                                              |  |
| Compliant                               | RoHS                                         |  |