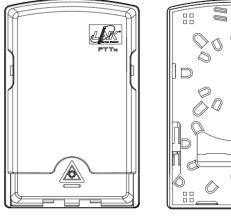

### Drawing

#### **FEATURES**

- ABS material used ensures the body strong and light.
- Easy installations: Ready for wall mount installation kits provided.
- Adapter slots used No screws and tools needed for installing adapters.
- Cover is design to slide.