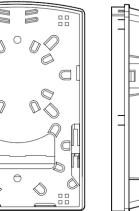

### Drawing

#### **FEATURES**

- ABS material used ensures the body strong and light.
- Easy installations: Ready for wall mount installation kits provided.
- Adapter slots used No screws and tools needed for installing adapters.
- Cover is design to slide.