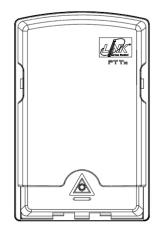

UFH3022

**Scope of Application** 

LINK FTTR Shutter OUTLET Wall Mount Unload/Blank (for 2xSC Simplex or 2xLC Duple), offers spaces for fiber optic cable, UFH3022 allocates 2 SC simplex or 2 LC Duple adapters and working indoor environments for home and condominium. It is a perfect costeffective solution-provider in the FTTx networks.

FTTR Shutter OUTLET