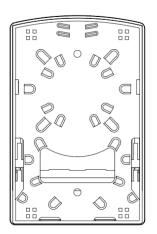

## **Drawing**

## **FEATURES**

- ABS material used ensures the body strong and light.
- Easy installations: Ready for wall mount installation kits provided.
- Adapter slots used No screws and tools needed for installing adapters.
- Cover is design to slide.