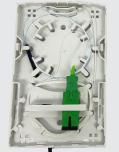

## **Drawing**

## **FEATURES**

- ABS material used ensures the body strong and light.
- Easy installations: Ready for wall mount installation kits provided.
- Adapter slots used No screws and tools needed for installing adapters.
- Cover is design to slide.