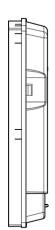

## **Drawing**

## **ORDER INFORMATION**

|  | Part<br>Number | Description                                                         | Dimension<br>H x W x D(mm.) | Color | Accessories Protector Sleeve, 40mm. |
|--|----------------|---------------------------------------------------------------------|-----------------------------|-------|-------------------------------------|
|  | UFH3022        | FTTR Shutter OUTLET Wall Mount (for 2 x SC Simple or 2 x LC Duplex) | 129 x 83 x 24.4             | White | 2 Ea.                               |