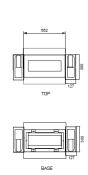

# FTTR MAIN DISTRIBUTION FRAME 42U

(FTTR MDF w/2 Vertical Management and Steel Base)

## **Drawing**

## **Order Information**

| Part number | Description                                    | U Height<br>(U=4.45 cm.) | Width<br>(cm.) | Depth<br>(cm.) | Height<br>(cm.) |
|-------------|------------------------------------------------|--------------------------|----------------|----------------|-----------------|
| CN-61142FTR | FTTR MAIN DISTRIBUTION FRAME 42U, complete Set | 42U                      | 81             | 30             | 207             |