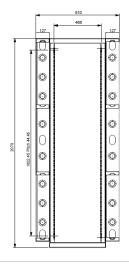

# FTTR MAIN DISTRIBUTION FRAME 42U

(FTTR MDF w/2 Vertical Management and Steel Base)

## **Drawing**

## **Order Information**

| Part number | Description                                    | U Height<br>(U=4.45 cm.) | Width<br>(cm.) | Depth<br>(cm.) | Height<br>(cm.) |
|-------------|------------------------------------------------|--------------------------|----------------|----------------|-----------------|
| CN-61142FTR | FTTR MAIN DISTRIBUTION FRAME 42U, complete Set | 42U                      | 81             | 30             | 207             |