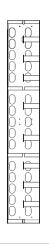

# FTTR MAIN DISTRIBUTION FRAME 42U

(FTTR MDF w/2 Vertical Management and Steel Base)

## **Drawing**

## **Features**

- LINK FTTR Main Distribution Frame is designed for residential applications, specifically for Fiber to the Room (FTTR) installations.
- The cable can be wiring at front and rear by maximum enlarged opening of the both side.
- Vertical Cable Management
- Mount on the floor by steel base