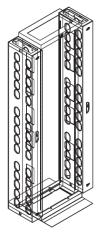

# FTTR MAIN DISTRIBUTION FRAME 42U

(FTTR MDF w/2 Vertical Management and Steel Base)

# **Scope of Application**

LINK FTTR Main Distribution Frame is designed for residential applications, specifically for Fiber to the Room (FTTR) installations. It supports main fiber optic cables connecting to floor distribution cabinets for various operators to provide internet connection services to end-users. The cabinet includes side cable management panels and a sturdy base to ensure stability. It is made from high-quality steel with anti-rust properties and adheres to the 19" Standard.

## **Features**

- LINK FTTR Main Distribution Frame is designed for residential applications, specifically for Fiber to the Room (FTTR) installations.
- The cable can be wiring at front and rear by maximum enlarged opening of the both side.
- Vertical Cable Management
- Mount on the floor by steel base