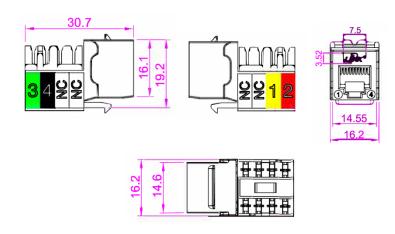

# **TELEPHONE SYSTEM**



# UL-3018



# **RJ11 MODULAR OUTLET**

## **Scope of Application**

RJ11 Modular Plug was designed for telephone cable. The mechanical's inner are easy to install which two types by tool free designed and impact tool designed.

# Drawing



## **Technical Standard**

- UL94V-0
- RoHS Compliance







## **SPECIFICATIONS**

| Contact     | Phosphor with 50 Micro-inch Gold Plating over nickel plate          |
|-------------|---------------------------------------------------------------------|
| Housing     | UL94V-0 ABS IDC Holder Housing Material Glass-Fiber 15% PBT UL94V-0 |
| Termination | 110 IDC ,Tool free and Impact Tool                                  |
| Durability  | 750 Mating Cycle                                                    |
|             | 100 Termination Cycle                                               |

#### **ORDER INFRMATION**

| Part number | Description                        | Package |
|-------------|------------------------------------|---------|
| UL-3018     | RJ11 TELEPHONE OUTLET, IMPA