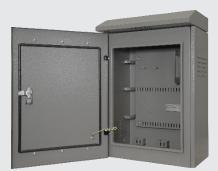

### **Features**

- Hanging cabinet type for outdoor, suitable for CCTV system and fiber optic distribution.
- Suitable for fiber optic equipment, industrial media converter and industrial Ethernet switches.
- Designed for Two Layer Door.
- Two Layers Door suitable for harsh environment with outdoor installation. Designed of two layers with the Sun Shield layer for better protection. Index of protection IP54.
- Produced from Electro-Galvanized Sheet steel, light weight and completed rust proof.
- Provide build in Push Lock at front door.
- Water-proof and ventilation by roofer at side panels.
- Roof Cover can be mounted with single of 4" ventilation fan (CK-80104) to release the accumulated heat inside the cabinet and extend the life of equipment.
- Side panels and roof cover are water proof by special rubber seal.
- Provide cable guide inside the cabinet for manages all the cables.
- Provide 3 knock out holes size 3/4 " and 1" for cable entry.
- Provide Din Rail for install the industrial converter, switch and power supply.
- The removable plate with stud can be containing double splice tray (SV-2256) and 2 EA of adapter snap plate for 24 Fiber core.
- Provide ground wire connecting between structure cabinet and front door.

#### **Material**

- Frame : 1.2 mm Electro-galvanized steel sheet
  - Removable Plate : 1.5 mm Electro-galvanized steel sheet
- Back Support Bar : 2.0 mm Electro-galvanized steel sheet
- Electrostatic powder coating, Medium Gray