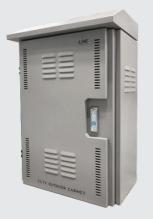

#### LINK CCTV OUTDOOR CABINET

# UV-9012H

# **CCTV OUTDOOR CABINET**

#### TWO LAYER DOOR

### **Features**

- Hanging cabinet type for outdoor, suitable for CCTV system and fiber optic distribution.
- Suitable for fiber optic equipment, industrial media converter and industrial Ethernet switches.
- Designed for Two Layer Door.
- Two Layers Door suitable for harsh environment with outdoor installation. Designed of two layers with the Sun Shield layer for better protection. Index of protection IP54.
- Produced from Electro-Galvanized Sheet steel, light weight and completed rust proof.
- Provide build in Push Lock at front door.
- Water-proof and ventilation by roofer at side panels.
- Roof Cover can be mounted with single of 4" ventilation fan (CK-80104) to release the accumulated heat inside the cabinet and extend the life of equipment.
- Side panels and roof cover are water proof by special rubber seal.
- Provide cable guide inside the cabinet for manages all the cables.
- Provide 3 knock out holes size 3/4 " and 1" for cable entry.
- Provide Din Rail for install the industrial converter, switch and power supply.
- The removable plate with stud can be containing double splice tray (SV-2256) and 2 EA of adapter snap plate for 24 Fiber core.
- Provide ground wire connecting between structure cabinet and front door.