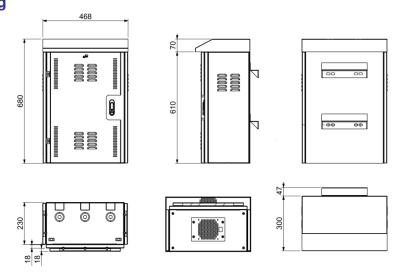

#### Drawing

#### **Order Information**

| Part number | Description                                | Height<br>(cm.) | Width<br>(cm.) | Depth<br>(cm.) | IP Rating |
|-------------|--------------------------------------------|-----------------|----------------|----------------|-----------|
| UV-9012H    | CCTV OUTDOOR STEEL CABINET, Two LAYER Door | 68              | 46.8           | 26.8           | IP54      |