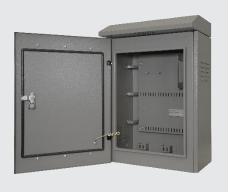

### **Features**

- Hanging cabinet type for outdoor, suitable for CCTV system and fiber optic distribution.
- Suitable for fiber optic equipment, industrial media converter and industrial Ethernet switches.
- Designed for Two Layer Door.
- Two Layers Door suitable for harsh environment with outdoor installation. Designed of two layers with the Sun Shield layer for better protection. Index of protection IP54.
- Produced from Stainless sheet, light weight and completed rust proof.
- Provide build in Push Lock at front door.
- Water-proof and ventilation by roofer at side panels.
- Roof Cover can be mounted with single of 4" ventilation fan (CK-80104) to release the accumulated heat inside the cabinet and extend the life of equipment.
- Side panels and roof cover are water proof by special rubber seal.
- Provide cable guide inside the cabinet for manages all the cables.
- Provide 3 knock out holes size 3/4 " and 1" for cable entry.
- Provide Din Rail for install the industrial converter, switch and power supply.
- The removable plate with stud can be containing double splice tray (SV-2256) and 2 EA of adapter snap plate for 24 Fiber core.
- Provide ground wire connecting between structure cabinet and front door.

### **Material**

Frame : 1.2mm. Stainless sheet Removable Plate : 1.5mm. Stainless sheet Back Support Bar : 2.0mm. Stainless sheet

Electrostatic powder coating, Medium Gray