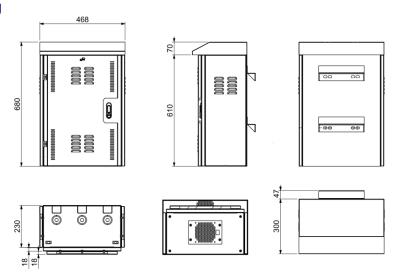

# **Drawing**

### **Order Information**

| Part number  | Description                                    | Height<br>(cm.) | Width<br>(cm.) | Depth<br>(cm.) | IP Rating |
|--------------|------------------------------------------------|-----------------|----------------|----------------|-----------|
| UV-9012H-SUS | CCTV OUTDOOR STAINLESS CABINET, Two LAYER Door | 68              | 46.8           | 26.8           | IP54      |