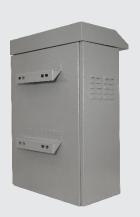

# **CCTV OUTDOOR CABINET**

### STAINLESS, TWO LAYER DOOR

# **Scope of Application**

Hanging cabinet type for outdoor installation, suitable for CCTV system, Suitable for Fiber Optic Equipment, Industrial Media Converter and Industrial Ethernet Switches