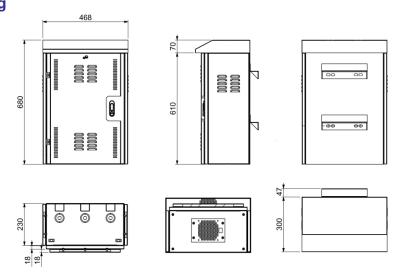

### Drawing

#### **Order Information**

| Part number  | Description                                    | Height<br>(cm.) | Width<br>(cm.) | Depth<br>(cm.) | IP Rating |
|--------------|------------------------------------------------|-----------------|----------------|----------------|-----------|
| UV-9012H-SUS | CCTV OUTDOOR STAINLESS CABINET, Two LAYER Door | 68              | 46.8           | 26.8           | IP54      |