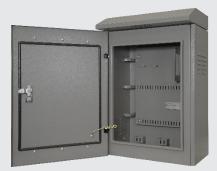

### **Features**

- Hanging cabinet type for outdoor, suitable for CCTV system and fiber optic distribution.
- Suitable for fiber optic equipment, industrial media converter and industrial Ethernet switches.
- Designed for Two Layer Door.
- Two Layers Door suitable for harsh environment with outdoor installation. Designed of two layers with the Sun Shield layer for better protection. Index of protection IP54.
- Produced from Stainless sheet , light weight and completed rust proof.
- Provide build in Push Lock at front door.
- Water-proof and ventilation by roofer at side panels.
- Roof Cover can be mounted with single of 4" ventilation fan (CK-80104) to release the accumulated heat inside the cabinet and extend the life of equipment.
- Side panels and roof cover are water proof by special rubber seal.
- Provide cable guide inside the cabinet for manages all the cables.
- Provide 3 knock out holes size 3/4 " and 1" for cable entry.
- Provide Din Rail for install the industrial converter, switch and power supply.
- The removable plate with stud can be containing double splice tray (SV-2256) and 2 EA of adapter snap plate for 24 Fiber core.
- Provide ground wire connecting between structure cabinet and front door.

#### **Material**

- Frame : 1.2mm. Stainless sheet
- Removable Plate : 1.5mm. Stainless sheet
- Back Support Bar : 2.0mm. Stainless sheet
- Electrostatic powder coating, Medium Gray