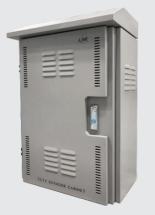

# **CCTV OUTDOOR CABINET**

## STAINLESS, TWO LAYER DOOR

### **Features**

- Hanging cabinet type for outdoor, suitable for CCTV system and fiber optic distribution.
- Suitable for fiber optic equipment, industrial media converter and industrial Ethernet switches.
- Designed for Two Layer Door.
- Two Layers Door suitable for harsh environment with outdoor installation. Designed of two layers with the Sun Shield layer for better protection. Index of protection IP54.
- Produced from Stainless sheet , light weight and completed rust proof.
- Provide build in Push Lock at front door.
- Water-proof and ventilation by roofer at side panels.
- Roof Cover can be mounted with single of 4" ventilation fan (CK-80104) to release the accumulated heat inside the cabinet and extend the life of equipment.
- Side panels and roof cover are water proof by special rubber seal.
- Provide cable guide inside the cabinet for manages all the cables.
- Provide 3 knock out holes size 3/4 " and 1" for cable entry.
- Provide Din Rail for install the industrial converter, switch and power supply.
- The removable plate with stud can be containing double splice tray (SV-2256) and 2 EA of adapter snap plate for 24 Fiber core.
- Provide ground wire connecting between structure cabinet and front door.