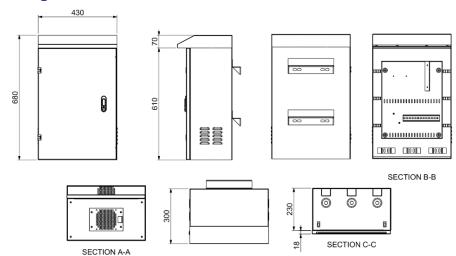

#### Drawing

#### **Order Information**

| Part number | Description                                   | Height<br>(cm.) | Width<br>(cm.) | Depth<br>(cm.) | IP Rating |
|-------------|-----------------------------------------------|-----------------|----------------|----------------|-----------|
| UV-9010S    | CCTV OUTDOOR STEEL CABINET, Single LAYER Door | 68              | 43             | 25             | IP43      |