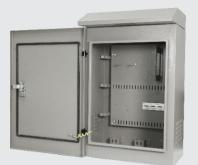

#### Features

- Hanging cabinet type for outdoor, suitable for CCTV system and fiber optic distribution.
- Produced from Electro-Galvanized sheet steel with thickness of 1.2mm, Light weight and completed rust proof.
- New shine light gray color by electrostatic powder coating paint, UV-Resistance Paint. Index of protection IP43
- Provide build in push handle lock at front door.
- Water-proof and ventilation by roofer at side panels.
- Supporting by double steel bar with thickness of 2.0mm at Back side.
- Roof Cover can be mounted with single of 4" ventilating fan (CK-80104) to release the accumulated heat inside the cabinet and extend the life of equipment.
- Side panels and roof over are water proof by special rubber seal.
- Provide 3 knock out holes size 3/4 " and 1" for cable entry.
- Provide cable guide inside the cabinet for manages all the cables.
- Provide removable component plate with thickness 1.2mm. and stud. Plate can remove out from the cabinet for convenient to install the equipment.
- With stud, plate can be containing double splice tray (SV-2256) and 1 EA of 4 Outlet power distributions.
- Provide ground wire connecting between structure cabinet and front door.

#### **Material**

- Frame : 1.2 mm Electro-galvanized steel sheet
  - Removable Plate : 1.5 mm Electro-galvanized steel sheet
- Back Support Bar : 2.0 mm Electro-galvanized steel sheet
- Electrostatic powder coating, Medium Gray