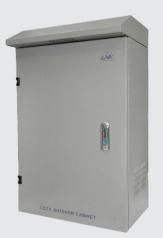

# **CCTV OUTDOOR CABINET**

#### SINGLE LAYER DOOR

#### Features

- Hanging cabinet type for outdoor, suitable for CCTV system and fiber optic distribution.
- Produced from Electro-Galvanized sheet steel with thickness of 1.2mm, Light weight and completed rust proof.
- New shine light gray color by electrostatic powder coating paint, UV-Resistance Paint. Index of protection IP43
- Provide build in push handle lock at front door.
- Water-proof and ventilation by roofer at side panels.
- Supporting by double steel bar with thickness of 2.0mm at Back side.
- Roof Cover can be mounted with single of 4" ventilating fan (CK-80104) to release the accumulated heat inside the cabinet and extend the life of equipment.
- Side panels and roof over are water proof by special rubber seal.
- Provide 3 knock out holes size 3/4 " and 1" for cable entry.
- Provide cable guide inside the cabinet for manages all the cables.
- Provide removable component plate with thickness 1.2mm. and stud. Plate can remove out from the cabinet for convenient to install the equipment.
- With stud, plate can be containing double splice tray (SV-2256) and 1 EA of 4 Outlet power distributions.
- Provide ground wire connecting between structure cabinet and front door.