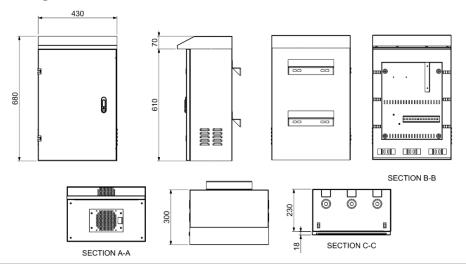

# **Drawing**

### **Order Information**

| Part number | Description                                   | Height (cm.) | Width<br>(cm.) | Depth<br>(cm.) | IP Rating |
|-------------|-----------------------------------------------|--------------|----------------|----------------|-----------|
| UV-9010S    | CCTV OUTDOOR STEEL CABINET, Single LAYER Door | 68           | 43             | 25             | IP43      |