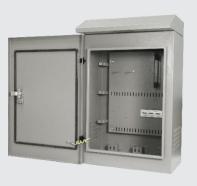

### **Features**

- Hanging cabinet type for outdoor, suitable for CCTV system and fiber optic distribution.
- Produced from Electro-Galvanized sheet steel with thickness of 1.2mm, Light weight and completed rust proof.
- New shine light gray color by electrostatic powder coating paint, UV-Resistance Paint. Index of protection IP43
- Provide build in push handle lock at front door.
- Water-proof and ventilation by roofer at side panels.
- Supporting by double steel bar with thickness of 2.0mm at Back side.
- Roof Cover can be mounted with single of 4" ventilating fan (CK-80104) to release the accumulated heat inside the
  cabinet and extend the life of equipment.
- Side panels and roof over are water proof by special rubber seal.
- Provide 3 knock out holes size 3/4 " and 1" for cable entry.
- Provide cable guide inside the cabinet for manages all the cables.
- Provide removable component plate with thickness 1.2mm. and stud. Plate can remove out from the cabinet for convenient to install the equipment.
- With stud, plate can be containing double splice tray (SV-2256) and 1 EA of 4 Outlet power distributions.
- Provide ground wire connecting between structure cabinet and front door.