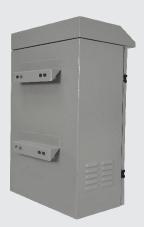

# **Scope of Application**

Hanging cabinet type for outdoor installation, suitable for CCTV system, Suitable for Fiber Optic Equipment, Industrial Media Converter and Industrial Ethernet Switches

### **Features**

- Hanging cabinet type for outdoor, suitable for CCTV system and fiber optic distribution.
- Produced from Electro-Galvanized sheet steel with thickness of 1.2mm, Light weight and completed rust proof.
- New shine light gray color by electrostatic powder coating paint, UV-Resistance Paint. Index of protection IP43
- Provide build in push handle lock at front door.
- Water-proof and ventilation by roofer at side panels.
- Supporting by double steel bar with thickness of 2.0mm at Back side.
- Roof Cover can be mounted with single of 4" ventilating fan (CK-80104) to release the accumulated heat inside the
  cabinet and extend the life of equipment.
- Side panels and roof over are water proof by special rubber seal.
- Provide 3 knock out holes size 3/4 " and 1" for cable entry.
- Provide cable guide inside the cabinet for manages all the cables.
- Provide removable component plate with thickness 1.2mm. and stud. Plate can remove out from the cabinet for convenient to install the equipment.
- With stud, plate can be containing double splice tray (SV-2256) and 1 EA of 4 Outlet power distributions.
- Provide ground wire connecting between structure cabinet and front door.