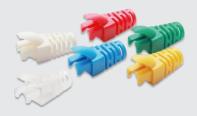

#### **Scope of Application**

LINK Locking Plug Boots are designed to cover which protect RJ45 plug latch. It produces from special PVC with rubber for protect and lock each of plug. It helps you solve your hard time finding the end of for maintenance or relocation or makes organizing your patch cord system quickly. It is suitable for field terminated or patch cord maker and also for unshielded plug.

## **Order Information**

| Part number | Description                   | Color       | Package      |
|-------------|-------------------------------|-------------|--------------|
| US-6620     | Category 6, Locking Plug boot | Transparent | 10 Each/Pack |
| US-6621     | Category 6, Locking Plug boot | White       | 10 Each/Pack |
| US-6622     | Category 6, Locking Plug boot | Red         | 10 Each/Pack |
| US-6623     | Category 6, Locking Plug boot | Green       | 10 Each/Pack |
| US-6624     | Category 6, Locking Plug boot | Blue        | 10 Each/Pack |
| US-6625     | Category 6, Locking Plug boot | Yellow      | 10 Each/Pack |