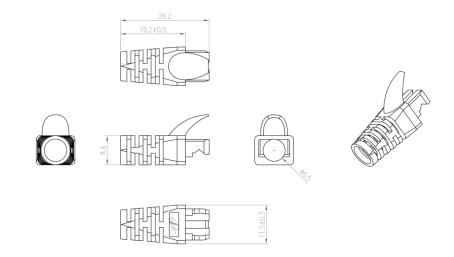

## **Drawing**

# **Construction and Properties**

| Housing     | Material       | Special PVC with rubber with embossed LINK logo |
|-------------|----------------|-------------------------------------------------|
| Support     |                | RJ45 CAT6 Modular Plug (Unshielded)             |
| Accommodate | Cable Diameter | 5.5 – 6.5 mm                                    |
| Compliant   |                | RoHS                                            |