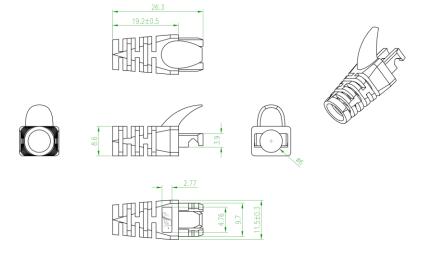

# **Drawing**

# **Construction and Properties**

| Housing     | Material              | Special PVC with rubber with embossed LINK logo |  |
|-------------|-----------------------|-------------------------------------------------|--|
| Support     |                       | RJ45 CAT5e Modular Plug (Unshielded)            |  |
| Accommodate | <b>Cable Diameter</b> | 4.5 – 6 mm                                      |  |
| Compliant   |                       | RoHS                                            |  |