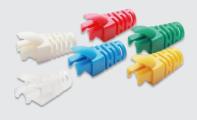

# Cat 5e Locking Plug Boot

US-6510

US-6511

US-6512

US-6513

US-6514

US-6515

# **Order Information**

| Part number | Description                    | Color       | Package      |
|-------------|--------------------------------|-------------|--------------|
| US-6510     | Category 5e, Locking Plug boot | Transparent | 10 Each/Pack |
| US-6511     | Category 5e, Locking Plug boot | White       | 10 Each/Pack |
| US-6512     | Category 5e, Locking Plug boot | Red         | 10 Each/Pack |
| US-6513     | Category 5e, Locking Plug boot | Green       | 10 Each/Pack |
| US-6514     | Category 5e, Locking Plug boot | Blue        | 10 Each/Pack |
| US-6515     | Category 5e, Locking Plug boot | Yellow      | 10 Each/Pack |