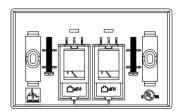

### FACE PLATE with Icon & Label ID w/Shutter

LINK face plate new design with embossed LINK logo on the front. Designed for standard 2 x 4" box, easy installation and checking your cabling system with color icon and label ID

system which complied to TIA/EIA-606 standard. LINK face plate fits all type of standard jack,

multimedia insert, flexible mounting hole and provide shutter for dust protected.

US-2122A