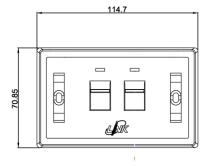

# **CONSTRUCTION**

| Material              |          | ABS/Polycarbonate, UL 94 V-0                                  |  |
|-----------------------|----------|---------------------------------------------------------------|--|
| Dimension (L x W x H) |          | 114 x 70 x 7 mm                                               |  |
| Support               |          | CAT5E, CAT6 and CAT6A RJ45 Jack & Tool Free RJ45 Jack         |  |
|                       |          | RJ11 Modular Jack                                             |  |
|                       |          | LINK Multimedia Modular Insert                                |  |
| Accessories           | Icon     | Computer (Blue) x 1pc., Telephone (Red) x 1pc., Blank x 1pc.) |  |
|                       | Label ID | White paper with transparent plastic cover x 2pcs.            |  |
|                       | Screw    | Screw x 2pcs. with compartment slot                           |  |
| Available Ports       |          | 2 ports                                                       |  |
| Approval              |          | UL listed file no. E196947, RoHS                              |  |