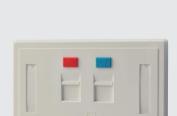

### **Scope of Applications**

LINK face plate new design with embossed LINK logo on the front. Designed for standard 2 x 4" box, easy installation and checking your cabling system with color icon and label ID system which complied to TIA/EIA-606 standard. LINK face plate fits all type of standard jack, multimedia insert, flexible mounting hole and provide shutter for dust protected.

# **CONSTRUCTION**

| Material              |          | ABS/Polycarbonate, UL 94 V-0                                  |
|-----------------------|----------|---------------------------------------------------------------|
| Dimension (L x W x H) |          | 114 x 70 x 7 mm                                               |
| Support               |          | CAT5E, CAT6 and CAT6A RJ45 Jack & Tool Free RJ45 Jack         |
|                       |          | RJ11 Modular Jack                                             |
|                       |          | LINK Multimedia Modular Insert                                |
| Accessories           | Icon     | Computer (Blue) x 1pc., Telephone (Red) x 1pc., Blank x 1pc.) |
|                       | Label ID | White paper with transparent plastic cover x 2pcs.            |
|                       | Screw    | Screw x 2pcs. with compartment slot                           |
| Available Ports       |          | 2 ports                                                       |
| Approval              |          | UL listed file no. E196947, RoHS                              |
|                       |          |                                                               |