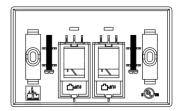

### **Scope of Applications**

LINK face plate new design with embossed LINK logo on the front. Designed for standard 2 x 4" box, easy installation and checking your cabling system with color icon and label ID system which complied to TIA/EIA-606 standard. LINK face plate fits all type of standard jack, multimedia insert, flexible mounting hole and provide shutter for dust protected.

# **CONSTRUCTION**

| Material              |          | ABS/Polycarbonate, UL 94 V-0                                  |
|-----------------------|----------|---------------------------------------------------------------|
| Dimension (L x W x H) |          | 114 x 70 x 7 mm                                               |
| Support               |          | CAT5E, CAT6 and CAT6A RJ45 Jack & Tool Free RJ45 Jack         |
|                       |          | RJ11 Modular Jack                                             |
|                       |          | LINK Multimedia Modular Insert                                |
| Accessories           | Icon     | Computer (Blue) x 1pc., Telephone (Red) x 1pc., Blank x 1pc.) |
|                       | Label ID | White paper with transparent plastic cover x 2pcs.            |
|                       | Screw    | Screw x 2pcs. with compartment slot                           |
| Available Ports       |          | 2 ports                                                       |
| Approval              |          | UL listed file no. E196947, RoHS                              |
|                       |          |                                                               |