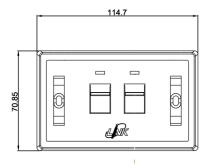

### **Drawing**

# **CONSTRUCTION**

| Material              |          | ABS/Polycarbonate, UL 94 V-0                                  |
|-----------------------|----------|---------------------------------------------------------------|
| Dimension (L x W x H) |          | 114 x 70 x 7 mm                                               |
| Support               |          | CAT5E, CAT6 and CAT6A RJ45 Jack & Tool Free RJ45 Jack         |
|                       |          | RJ11 Modular Jack                                             |
|                       |          | LINK Multimedia Modular Insert                                |
| Accessories           | Icon     | Computer (Blue) x 1pc., Telephone (Red) x 1pc., Blank x 1pc.) |
|                       | Label ID | White paper with transparent plastic cover x 2pcs.            |
|                       | Screw    | Screw x 2pcs. with compartment slot                           |
| Available Ports       |          | 2 ports                                                       |
| Approval              |          | UL listed file no. E196947, RoHS                              |
|                       |          |                                                               |