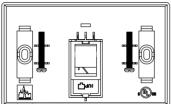

### **Drawing**

# **CONSTRUCTION**

| Material              |          | ABS/Polycarbonate, UL 94 V-0                                  |  |
|-----------------------|----------|---------------------------------------------------------------|--|
| Dimension (L x W x H) |          | 114 x 70 x 7 mm                                               |  |
| Support               |          | CAT5E, CAT6 and CAT6A RJ45 Jack & Tool Free RJ45 Jack         |  |
|                       |          | RJ11 Modular Jack                                             |  |
|                       |          | LINK Multimedia Modular Insert                                |  |
| Accessories           | Icon     | Computer (Blue) x 1pc., Telephone (Red) x 1pc., Blank x 1pc.) |  |
|                       | Label ID | White paper with transparent plastic cover x 2pcs.            |  |
|                       | Screw    | Screw x 2pcs. with compartment slot                           |  |
| Available Ports       |          | 1 port                                                        |  |
| Approval              |          | UL listed file no. E196947, RoHS                              |  |