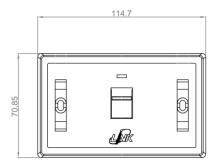

### **Drawing**

# **CONSTRUCTION**

| Material              |          | ABS/Polycarbonate, UL 94 V-0                                  |  |
|-----------------------|----------|---------------------------------------------------------------|--|
| Dimension (L x W x H) |          | 114 x 70 x 7 mm                                               |  |
| Support               |          | CAT5E, CAT6 and CAT6A RJ45 Jack & Tool Free RJ45 Jack         |  |
|                       |          | RJ11 Modular Jack                                             |  |
|                       |          | LINK Multimedia Modular Insert                                |  |
| Accessories           | Icon     | Computer (Blue) x 1pc., Telephone (Red) x 1pc., Blank x 1pc.) |  |
|                       | Label ID | White paper with transparent plastic cover x 2pcs.            |  |
|                       | Screw    | Screw x 2pcs. with compartment slot                           |  |
| Available Ports       |          | 1 port                                                        |  |
| Approval              |          | UL listed file no. E196947, RoHS                              |  |