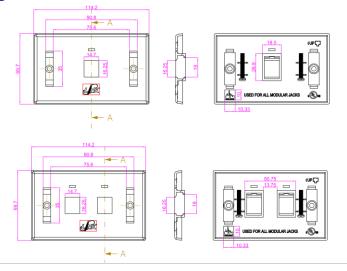

### **Drawing**

# **CONSTRUCTION**

| Material              |          | ABS/Polycarbonate, UL 94 V-0                                 |
|-----------------------|----------|--------------------------------------------------------------|
| Dimension (L x W x H) |          | 114 x 70 x 7 mm                                              |
| Support               |          | CAT5E, CAT6 and CAT6A RJ45 Jack & Tool Free RJ45 Jack        |
|                       |          | RJ11 Modular Jack                                            |
|                       |          | LINK Multimedia Modular Insert                               |
| Accessories           | Icon     | Computer (Blue) x 1pc., Telephone (Red) x 1pc., Blank x 1pc. |
|                       | Label ID | White paper with transparent plastic cover x 2pcs.           |
|                       | Screw    | Screw x 2pcs. with compartment slot                          |
| Available Ports       |          | 1 port and 2 ports                                           |
| Approval              |          | UL listed file no. E196947, RoHS                             |