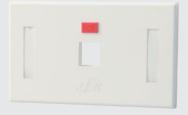

# **FACE PLATE With Icon & Label ID (White)**

US-2001AWH US-2002AWH

### **Scope of Applications**

LINK face plate new design with embossed LINK logo on the front. Designed for standard 2 x 4" box, easy installation and checking your cabling system with color icon and label ID system which complied to TIA/EIA-606 standard. LINK face plate fits all type of standard jack, multimedia insert, flexible mounting hole and provide shutter for dust protected.

## **Order Information**

| Part number | Description                            | Color       | Package |
|-------------|----------------------------------------|-------------|---------|
| US-2001AWH  | FACE PLATE 1 PORT With Icon & Label ID | Shiny White | Pack    |
| US-2002AWH  | FACE PLATE 2 PORT With Icon & Label ID | Shiny White | Pack    |