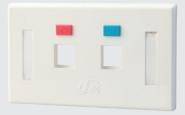

# **FACE PLATE With Icon & Label ID (White)**

US-2001AWH US-2002AWH

### **Scope of Applications**

LINK face plate new design with embossed LINK logo on the front. Designed for standard 2 x 4" box, easy installation and checking your cabling system with color icon and label ID system which complied to TIA/EIA-606 standard. LINK face plate fits all type of standard jack, multimedia insert, flexible mounting hole and provide shutter for dust protected.

## **Order Information**

| Part number | Description                            | Color       | Package |
|-------------|----------------------------------------|-------------|---------|
| US-2001AWH  | FACE PLATE 1 PORT With Icon & Label ID | Shiny White | Pack    |
| US-2002AWH  | FACE PLATE 2 PORT With Icon & Label ID | Shiny White | Pack    |