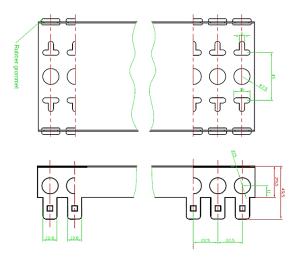

## **Drawing**

### **Order Information**

| Part number | Depth of Base | Dimension $W \times H \times D$ (mm.) | Position |
|-------------|---------------|---------------------------------------|----------|
| UL-8201     | 22 mm.        | 103 × 20.0 × 43                       | 1        |
| UL-8202     | 22 mm.        | 103 × 42.5 × 43                       | 2        |
| UL-8203     | 22 mm.        | 103 × 65.0 × 43                       | 3        |
| UL-8206     | 22 mm.        | 103 × 132.5 × 43                      | 6        |
| UL-8210     | 22 mm.        | 103 × 222.5 × 43                      | 10       |
| UL-8211     | 22 mm.        | 103 × 245.0 × 43                      | 11       |
| UL-8212     | 22 mm.        | 103 × 267.5 × 43                      | 12       |
| UL-8216     | 22 mm.        | 103 × 357.5 × 43                      | 16       |