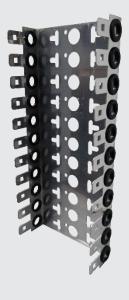

#### **Scope of Application**

Back Mount Frame (BMF) was designed by U-shape with 0-Ring for cable entry and wiring that was made from stainless steel with high corrosion resistant steel, also have edge protection-stripe to prevent the injury from installation. There is grounding connection for over-voltage protection.