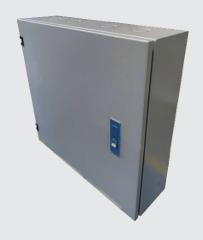

# **INDOOR STEEL CABINET (Wall Mount)**

UL-6112

## **Scope of Application**

Wall mount steel cabinet was designed by German standard for telephone system cabinet. Therefore, the cabinet are especially durable, extensive and premium quality for installation. Also have wire guideline for cable and wire management. All cabinets will supply the key locking system and provide grounding terminal.