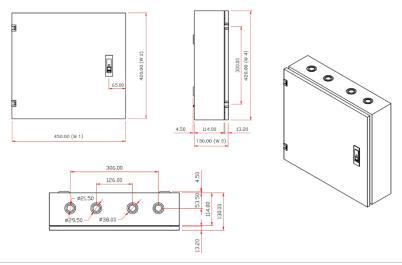

# **Drawing**

# **ORDER INFORMATION**

| Part number | Tel. Capacity (pair) | BMF used (option) | Dimension W x H x D (cm.) |
|-------------|----------------------|-------------------|---------------------------|
| UL-6112     | 200 - 220            | 2 × 11 pos.       | 45 X 42 X 13              |