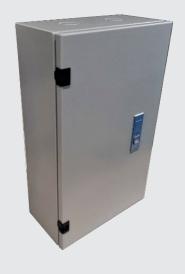

# **INDOOR STEEL CABINET (Wall Mount)**

UL-6111

#### **Scope of Application**

Wall mount steel cabinet was designed by German standard for telephone system cabinet. Therefore, the cabinet are especially durable, extensive and premium quality for installation. Also have wire guideline for cable and wire management. All cabinets will supply the key locking system and provide grounding terminal.