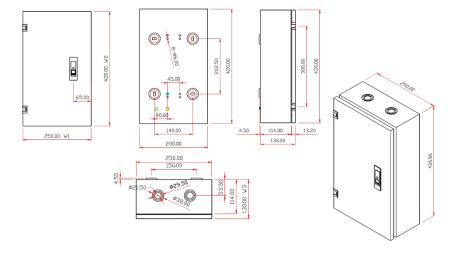

## **Drawing**

## **ORDER INFORMATION**

| Part number | Tel. Capacity (pair) | BMF used (option) | Dimension W x H x D (cm.) |
|-------------|----------------------|-------------------|---------------------------|
| UL-6111     | 100 - 110            | 1 × 11 pos.       | 25 X 42 X 13              |