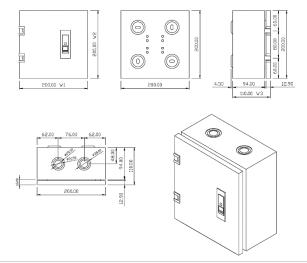

## **Drawing**

## **ORDER INFORMATION**

| Part number | Tel. Capacity (pair) | BMF used (option) | Dimension W x H x D (cm.) |
|-------------|----------------------|-------------------|---------------------------|
| UL-6030     | 30                   | 1×3 pos.          | 20 X 20 X 11              |