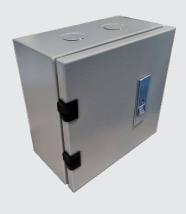

# **INDOOR STEEL CABINET (Wall Mount)**

UL-6030

#### **Scope of Application**

Wall mount steel cabinet was designed by German standard for telephone system cabinet. Therefore, the cabinet are especially durable, extensive and premium quality for installation. Also have wire guideline for cable and wire management. All cabinets will supply the key locking system and provide grounding terminal.