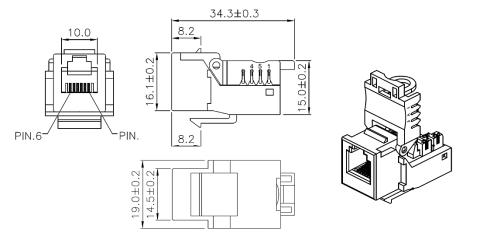

# **RJ11 MODULAR OUTLET**



UL-3016



### **Scope of Application**

RJ11 Modular Plug was designed for telephone cable. The mechanical's inner are easy to install which two types by tool free designed and impact tool designed.

## **Drawing**



#### **Technical Standard**

- UL 94V-0
- RoHS Compliance









#### **SPECIFICATIONS**

| Contact     | Phosphor with 50 Micro-inch Gold Plating over nickel plate       |  |
|-------------|------------------------------------------------------------------|--|
| Housing     | UL94V-0 ABS IDC Holder Housing Material PC + Glass Fiber UL94V-0 |  |
| Termination | Tool free and Impact Tool                                        |  |
| Durability  | 750 mating Cycle Min.                                            |  |

#### **ORDER INFRMATION**

| Part number | Description                      | Package |
|-------------|----------------------------------|---------|
| UL-3016     | RJ11 TELEPHONE OUTLET, TOOL FREE | Pack    |