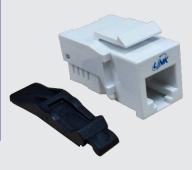

### **Scope of Application**

RJ11 Modular Plug was designed for telephone cable. The mechanical's inner are easy to install which two types by tool free designed and impact tool designed.