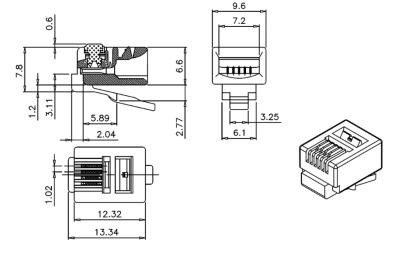

# American Standard

UL-3011



# **TELEPHONE PLUG**

#### **Scope of Application**

RJ11 Modular Plug was designed for telephone cable and telephone patch cord assembly. The mechanical's inner was easy performed to terminate by Crimp tool.

# **Drawing**



#### **Technical Standard**

● UL 94V-2







#### **SPECIFICATIONS**

| Housing | Polycarbonate, UL 94V-2 with LINK logo                                            |
|---------|-----------------------------------------------------------------------------------|
| Contact | 4 Contact with 50 microinches Gold Plating over Nickel Plated and Phosphor Bronze |

# **ORDER INFORMATION**

| Part number | Description             | Package |
|-------------|-------------------------|---------|
| UL-3011     | RJ11 MODULAR PLUG, 6P4C | Pack    |