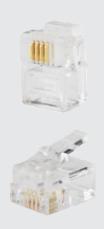

# **TELEPHONE PLUG**

#### **Scope of Application**

RJ11 Modular Plug was designed for telephone cable and telephone patch cord assembly. The mechanical's inner was easy performed to terminate by Crimp tool.

# **ORDER INFORMATION**

| Part number | Description             | Package |
|-------------|-------------------------|---------|
| UL-3011     | RJ11 MODULAR PLUG, 6P4C | Pack    |