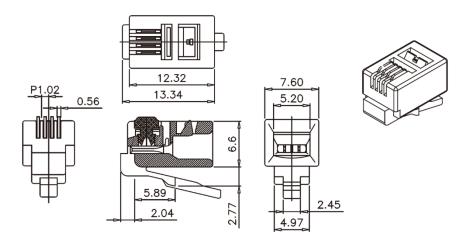

## **TELEPHONE SYSTEM**



## UL-3004





# **TELEPHONE HAND SET**

## Scope of Application

RJ11 Modular Plug was designed for telephone cable and telephone patch cord assembly. The mechanical's inner was easy performed to terminate by Crimp tool.

#### Drawing



#### **Technical Standard**

- UL94V-2
- RoHS Compliance



© 2023 LINK CORP. ALL RIGHTS RESERVED www.linkcable.com UL-3004-V1.0-021123





#### **SPECIFICATIONS**

| Housing | Polycarbonate UL 94V-2 with LINK logo                                              |
|---------|------------------------------------------------------------------------------------|
| Contact | 4 Contact with 50 micro-inches Gold Plating over Nickel Plated and Phosphor Bronze |

### **ORDER INFORMATION**

| Part number | Description                | Package |
|-------------|----------------------------|---------|
| UL-3004     | HS [Hand Set] MODULAR PLUG | Pack    |