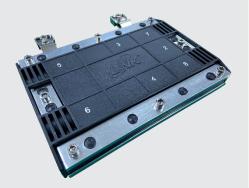

## **Drawing**

# F.O. SPLICE CLOSURE HORIZONTAL 12 FIBER

UF-3041

LINK FOSC (Fiber Optic Splice Closure) is suit for branch splice. Pole mounting, aerial mounting, wall mounting and hand hole should be available. meanwhile it suitable for direct buried application. The whole housing and base are made from PC material, which resistant to the old age from the weather change. It is anti-fire, waterproof. It protects the fiber avoid to tensile, impact... it is mechanical protection of the splice. The scope of application is: underground, hand hole-mounting. It is special used for the underground watery and termite area. The ambient temperature ranges from -40°c to +65°c.