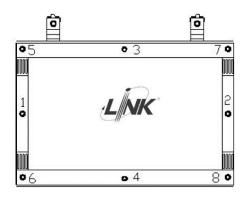

## **Drawing**

### **DIMENSION AND CAPACITY**

Outside dimension (Length x Width x Height) :  $210mm \times 150mm \times 30mm$ . Number of inlet/out ports : 4 ports (Inlet/outlet ports:2 in 2 out) Diameter of fiber cable :  $8mm \sim 18mm$ . Max. Capacity of FOSC : 12c