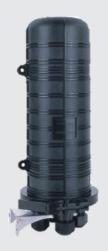

# F.O. SPLICE CLOSURE DOME TYPE

UF-3022A UF-3024A UF-3027A UF-3061A UF-3062A

UF-30XXA in full view

UF-30XXA cutaway view

sealing fitting

# **Scope of Application**

LINK FOSC (Fiber Optic Splice Closure) dome Type, which supports optical cable link, branch, distribution and storage. It can be used for both single core cable and ribbon cable. The unique mechanical sealing method owns national patent and perfect sealing. It's suitable for wall- mounting, aerial, pole-mounting and direct buried applications.