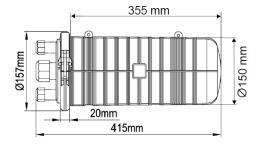

## **SPECIFICATION**

Dimension
Weight
Numbers of cable port
Diameter of suitable cable
Maximum numbers of trays
Maximum capacity (single core)
Sealing method
Capacity of one tray
Insulation resistance
Voltage resistance strength
Environmental temperature

415 × Ø 190 mm
2.5 to 3.1 kg
4 ports for single cable
Ø range 8 to 16 mm
6(12F), 4(24F)
96 cores
mechanical
12 and 24 cores
≥2×10<sup>4</sup>MΩ
15KVDC/1mi, no puncture, arc-over
-40°C to +65 °C