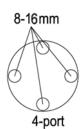

### **Drawing**

## **SPECIFICATION**

Dimension
Weight
Numbers of cable port
Diameter of suitable cable
Maximum numbers of trays
Maximum capacity (single core)
Sealing method
Capacity of one tray
Insulation resistance
Voltage resistance strength
Environmental temperature

415 × Ø 190 mm
2.5 to 3.1 kg
4 ports for single cable
Ø range 8 to 16 mm
6(12F), 4(24F)
96 cores
mechanical
12 and 24 cores
≥2×10<sup>4</sup>MΩ
15KVDC/1mi, no puncture, arc-over
-40°C to +65 °C