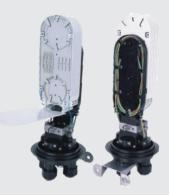

# F.O. SPLICE CLOSURE DOME TYPE

UF-3022A UF-3024A UF-3027A UF-3061A UF-3062A

UF-30XXA in full view

UF-30XXA cutaway view

sealing fitting

#### **FEATURES AND BENEFITS**

- Available in 4 ports for single cable
- Splice trays are hinged for direct access to any splice without disturbing other trays.
- Can be used in wall-mounting, aerial, underground, hand hole-mounting and ductmounting
- . Design branch closure or inline closure with mechanical sealing method : No heat shrink
- · Mechanical sealing adjusts to cable size
- Reliable and easy to install with clamping system
- High compressive strength, no require special tool
- Fiber optic splice trays (FOSTs) are designed in SLIDE-IN-LOCK and its opening angle is about 90°
- Easy and fast to increase and reduce FOSTs
- Protection Level: IP68
- Included accessories