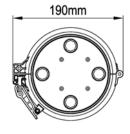

## **SPECIFICATION**

Dimension
Weight
Numbers of cable port
Diameter of suitable cable
Maximum numbers of trays
Maximum capacity (single core)
Sealing method
Capacity of one tray
Insulation resistance
Voltage resistance strength
Environmental temperature

415 × Ø 190 mm
2.5 to 3.1 kg
4 ports for single cable
Ø range 8 to 16 mm
6(12F), 4(24F)
96 cores
mechanical
12 and 24 cores
≥2×10<sup>4</sup>MΩ
15KVDC/1mi, no puncture, arc-over
-40°C to +65 °C