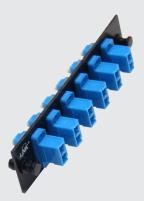

#### **6 FIBER ADAPTER SNAP PLATE**

| Part Number    | Description                    | Туре       | No. of<br>Fiber Port |
|----------------|--------------------------------|------------|----------------------|
| UF-2122        | 3 LC DUPLEX ADAPTER SNAP PLATE | MULTIMODE  | 6                    |
| UF-2122SM      | 3 LC DUPLEX ADAPTER SNAP PLATE | SINGLEMODE | 6                    |
| 12 FIBER ADAPT | ER SNAP PLATE                  |            |                      |
| UF-2222        | 6 LC DUPLEX ADAPTER SNAP PLATE | MULTIMODE  | 12                   |
| UF-222SM       | 6 LC DUPLEX ADAPTER SNAP PLATE | SINGLEMODE | 12                   |