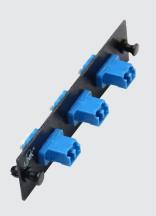

#### **6 FIBER ADAPTER SNAP PLATE**

| Part Number    | Description                    | Туре       | No. of<br>Fiber Port |
|----------------|--------------------------------|------------|----------------------|
| UF-2122        | 3 LC DUPLEX ADAPTER SNAP PLATE | MULTIMODE  | 6                    |
| UF-2122SM      | 3 LC DUPLEX ADAPTER SNAP PLATE | SINGLEMODE | 6                    |
| 12 FIBER ADAPT | ER SNAP PLATE                  |            |                      |
| UF-2222        | 6 LC DUPLEX ADAPTER SNAP PLATE | MULTIMODE  | 12                   |
| UF-222SM       | 6 LC DUPLEX ADAPTER SNAP PLATE | SINGLEMODE | 12                   |