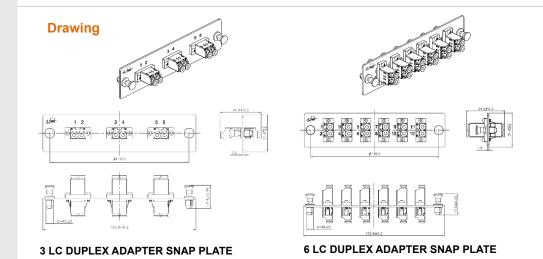

#### **6 FIBER ADAPTER SNAP PLATE**

| Part Number    | Description                    | Туре       | No. of<br>Fiber Port |
|----------------|--------------------------------|------------|----------------------|
| UF-2122        | 3 LC DUPLEX ADAPTER SNAP PLATE | MULTIMODE  | 6                    |
| UF-2122SM      | 3 LC DUPLEX ADAPTER SNAP PLATE | SINGLEMODE | 6                    |
| 12 FIBER ADAPT | ER SNAP PLATE                  |            |                      |
| UF-2222        | 6 LC DUPLEX ADAPTER SNAP PLATE | MULTIMODE  | 12                   |
| UF-222SM       | 6 LC DUPLEX ADAPTER SNAP PLATE | SINGLEMODE | 12                   |