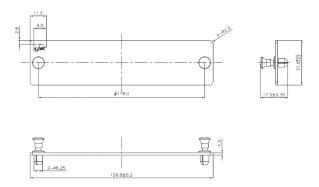

# **Drawing**

# **BLANK ADAPTER SNAP PLATE**

Plate

Snap on

Aluminum Black Anodize, Color Nylon rivet, 2 each