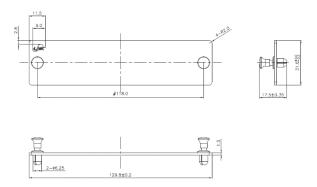

# **Drawing**

# **BLANK ADAPTER SNAP PLATE**

Plate

Snap on

Aluminum Black Anodize, Color Nylon rivet, 2 each Aluminum Black Anodize, Color Nylon rivet, 2 each