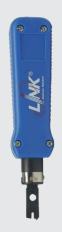

# **IMPACT TOOL** with Blade

## **Scope of Application**

Impact tool for seating wire into termination block and cut off wire end after terminated. Provide the work quick, easy and uniform.

# **TECHNICAL SPECIFICATION**

| Frames      | Polycepal resin with fiber glass                                                          |
|-------------|-------------------------------------------------------------------------------------------|
| Blade       | SNCM-21 and harden                                                                        |
| Impact      | Insert and cutting                                                                        |
| Application | Interchangeable and reversible blade are easy for changing and without using screwdriver. |

## **Order Information**

| Part number | Description            | Color        | Package      |
|-------------|------------------------|--------------|--------------|
| TL-3116     | IMPACT TOOL with Blade | Black / Blue | Blister Pack |