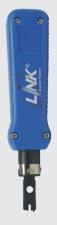

# **IMPACT TOOL** with Blade

**Scope of Application** 

the work quick, easy and uniform.

TL-3116

### **Drawing**

Impact tool for seating wire into termination block and cut off wire end after terminated. Provide

## **TECHINCAL SPECIFICATION**

| Frames      | Polyacepal resin with fiber glass                                                         |
|-------------|-------------------------------------------------------------------------------------------|
| Blade       | SNCM-21 and harden                                                                        |
| Impact      | Insert and cutting                                                                        |
| Application | Interchangeable and reversible blade are easy for changing and without using screwdriver. |