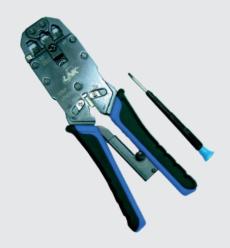

### **Scope of Application**

LINK RJ45 Professional Crimp Tool Delivers straight-motion and precise crimping for three types of modular plugs: 8-position (RJ45), 4–6 position (RJ11, RJ12), and 4-position (HS). This tool is suitable with standard modular plugs without the need to change the die set. The modular holders are made of lightweight Al-Zn alloy with a PE grip and feature a ratchet mechanism for ease of use. Designed as a professional and deluxe model—lightweight, compact, durable, and equipped with a keyway in the 8-position modular holder.

#### **Order Information**

| Part number | Description                                 | Color        | Package      |
|-------------|---------------------------------------------|--------------|--------------|
| TL-1101R    | RJ45, RJ11, HS PLUG PROFESSIONAL CRIMP TOOL | Black / Blue | Blister Pack |