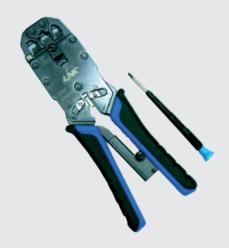

#### **Scope of Application**

LINK RJ45 Professional Crimp Tool Straight motion and precise crimping both 3 type of 4-6 Pos (RJ11, RJ12) and 4 Pos (HS) Modular plug. This tool is suitable for standard modular plug without changing modular die set. Modular Holders are made of Al-Zn alloy light weight with PE grip together with ratchet mechanism for easy to use. Professional and Deluxe type, light weight, compact & durable with keyway in 8 positions modular holder.

#### **Order Information**

| Part number | Description                                 | Color        | Package      |
|-------------|---------------------------------------------|--------------|--------------|
| TL-1101R    | RJ45, RJ11, HS PLUG PROFESSIONAL CRIMP TOOL | Black / Blue | Blister Pack |