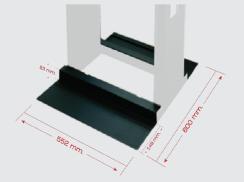

## Scope of Application

The cabinet is able to mount on the floor by steel base LINK Network Rack offered high strength product, high durability and efficiency at work, also can support to install 19"Standard's equipment.

#### Features

• The cabinet is able to mount on the floor by steel base

### **Order Information**

| Part number | Description                          | Width<br>(cm.) | Depth<br>(cm.) | Height<br>(cm.) |
|-------------|--------------------------------------|----------------|----------------|-----------------|
| CN-61150    | STEEL BASE (Option for Network Rack) | 55.2           | 60             | 5.7             |