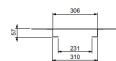

### **Order Information**

| Part number | Description                          | Width<br>(cm.) | Depth<br>(cm.) | Height<br>(cm.) |
|-------------|--------------------------------------|----------------|----------------|-----------------|
| CN-61150    | STEEL BASE (Option for Network Rack) | 55.2           | 60             | 5.7             |