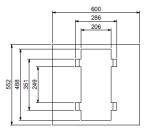

### **Order Information**

| Part number | Description                          | Width<br>(cm.) | Depth<br>(cm.) | Height<br>(cm.) |
|-------------|--------------------------------------|----------------|----------------|-----------------|
| CN-61150    | STEEL BASE (Option for Network Rack) | 55.2           | 60             | 5.7             |