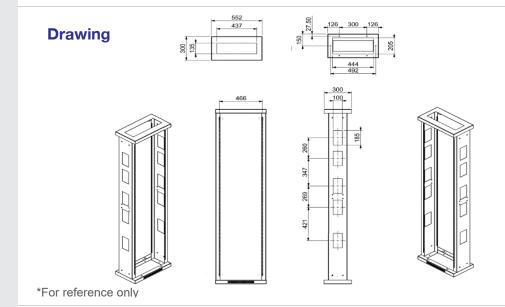

#### **Order Information**

| Part number | Description              | U Height<br>(U=4.45 cm.) | Width<br>(cm.) | Depth<br>(cm.) | Height<br>(cm.) |
|-------------|--------------------------|--------------------------|----------------|----------------|-----------------|
| CN-61142    | 19"LINK NETWORK RACK 42U | 42U                      | 55             | 30             | 205             |
| CN-61145    | 19"LINK NETWORK RACK 45U | 45U                      | 55             | 30             | 220             |