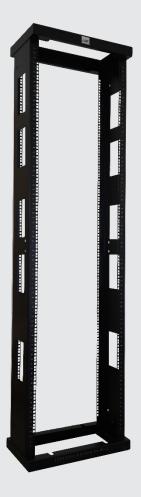

# **Scope of Application**

The premium innovation design, an elegant appearance, delivered with best enterprise service, support and reliability. LINK Network Rack offered high strength product, high durability and efficiency at work, also can support to install 19"Standard's equipment.

#### **Features**

- LINK Network Rack designed for more strength, easy installation and maintenance.
- The cable can be wiring at front and rear by maximum enlarged opening of the both side.