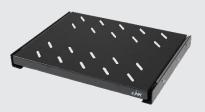

# **SLIDE SHELF**

Depth 35, 55, 65 and 75cm.

## **Scope of Application**

Modern design, in 19" Standard, provide variety of length which suitable for each depth of cabinet and giving high loading capacity.

### **Features**

- Designed with 19"LINK RACK
- Perforated surrounding for ventilation
- Suitable for all 19" Rack system.