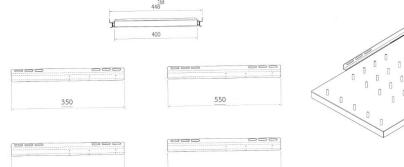

## **Drawing**

\*For reference only

650

### **Order Information**

| Part number | Description                     | Depth<br>(cm.) |
|-------------|---------------------------------|----------------|
| CK-40350    | Slide Shelf for Rack 60cm.      | 35             |
| CK-40550    | Slide Shelf for Rack 80cm.      | 55             |
| CK-40650    | Slide Shelf for Rack 90cm.      | 65             |
| CK-40750    | Slide Shelf for Rack 100/110cm. | 75             |