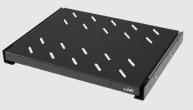

# **Component Shelves**

CK-40350

CK-40550

CK-40650

CK-40750

Depth 35, 55, 65 and 75cm.

## Scope of Application

Modern design, in 19" Standard, provide variety of length which suitable for each depth of cabinet and giving high loading capacity.

550

750

#### **Features**

- Designed with 19"LINK RACK
- Perforated surrounding for ventilation
- Suitable for all 19" Rack system.