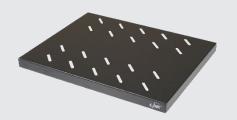

# **FIX SHELF**

Depth 35, 55, 65 and 75cm.

# **Scope of Application**

Modern design, in 19" Standard, provide variety of length which suitable for each depth of cabinet and giving high loading capacity.

#### **Features**

- Designed with 19"LINK RACK
- Perforated surrounding for ventilation
- Suitable for all 19" Rack system.

#### **Material**

- 1.5 mm Electro-galvanized steel sheet
- Electrostatic powder coating, Black (RAL9004)