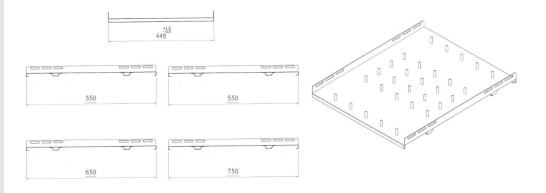

# **Drawing**

\*For reference only

## **Order Information**

| Part number | Description                   | Depth<br>(cm.) |
|-------------|-------------------------------|----------------|
| CK-20350    | Fix Shelf for Rack 60cm.      | 35             |
| CK-20550    | Fix Shelf for Rack 80cm.      | 55             |
| CK-20650    | Fix Shelf for Rack 90cm.      | 65             |
| CK-20750    | Fix Shelf for Rack 100/110cm. | 75             |