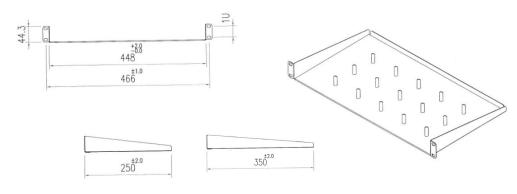

# **Drawing**

\*For reference only

CK-12250 CK-12350

### **Order Information**

| Part number | Description                  | Depth<br>(cm.) |
|-------------|------------------------------|----------------|
| CK-12250    | Front Mount Shelf Deep 25cm. | 25cm.          |
| CK-12350    | Front Mount Shelf Deep 35cm. | 35cm.          |